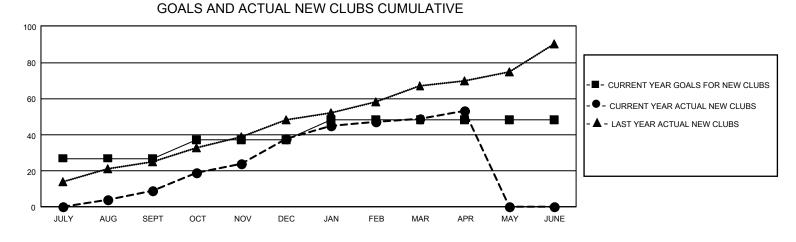

## GAT MONTHLY MEMBERSHIP PROGRESS REPORT

GMT Constitutional Area 6, Group B

REPORT DOES NOT INCLUDE CLUBS IN UNDISTRICTED AREAS.

| Clubs                 |               |           |               | Members               |                         |                         |                                                    |
|-----------------------|---------------|-----------|---------------|-----------------------|-------------------------|-------------------------|----------------------------------------------------|
| RESULTS FOR 2022-2023 |               |           |               | RESULTS FOR 2022-2023 |                         |                         |                                                    |
| QUARTER               | NEW CLUB GOAL | NEW CLUBS | DROPPED CLUBS | QUARTER               | MBER GROWTH NET<br>GOAL | MEMBER GROWTH<br>ACTUAL | DROPPED MEMBERS<br>ACTUAL (including<br>transfers) |
| JULY/AUG/SEPT         | - 81          | 9         | 28            | JULY/AUG/SEPT         | 610                     | 947                     | 1,019                                              |
| OCT/NOV/DEC           | 30            | 29        | 3             | OCT/NOV/DEC           | 329                     | 2,156                   | 963                                                |
| JAN/FEB/MAR           | 33            | 11        | 0             | JAN/FEB/MAR           | 324                     | 787                     | 195                                                |
| APR/MAY/JUNE          | 0             | 4         | 0             | APR/MAY/JUNE          | 290                     | 364                     | 59                                                 |