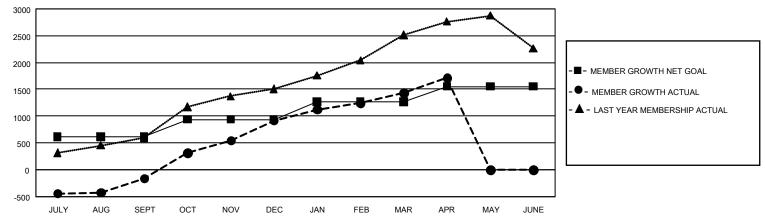

## GAT MONTHLY MEMBERSHIP PROGRESS REPORT

GMT Constitutional Area 6, Group B

REPORT DOES NOT INCLUDE CLUBS IN UNDISTRICTED AREAS.

| Clubs                 |               |           |               | Members               |                         |                         |                                                    |
|-----------------------|---------------|-----------|---------------|-----------------------|-------------------------|-------------------------|----------------------------------------------------|
| RESULTS FOR 2022-2023 |               |           |               | RESULTS FOR 2022-2023 |                         |                         |                                                    |
| QUARTER               | NEW CLUB GOAL | NEW CLUBS | DROPPED CLUBS | QUARTER               | MBER GROWTH NET<br>GOAL | MEMBER GROWTH<br>ACTUAL | DROPPED MEMBERS<br>ACTUAL (including<br>transfers) |
| JULY/AUG/SEPT         | - 81          | 9         | 28            | JULY/AUG/SEPT         | 610                     | 947                     | 1,019                                              |
| OCT/NOV/DEC           | 30            | 29        | 3             | OCT/NOV/DEC           | 329                     | 2,156                   | 963                                                |
| JAN/FEB/MAR           | 33            | 11        | 0             | JAN/FEB/MAR           | 324                     | 787                     | 195                                                |
| APR/MAY/JUNE          | 0             | 4         | 0             | APR/MAY/JUNE          | 290                     | 364                     | 59                                                 |